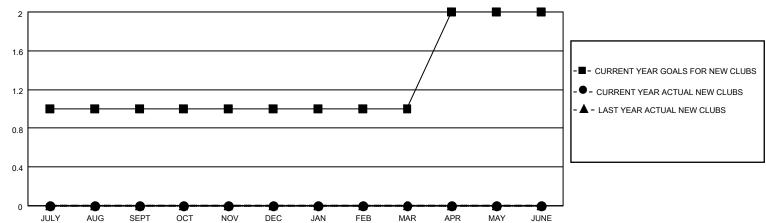

## District 201V3

| Clubs                 |               |           |               | Members               |                       |                         |                                                    |
|-----------------------|---------------|-----------|---------------|-----------------------|-----------------------|-------------------------|----------------------------------------------------|
| RESULTS FOR 2023-2024 |               |           |               | RESULTS FOR 2023-2024 |                       |                         |                                                    |
| QUARTER               | NEW CLUB GOAL | NEW CLUBS | DROPPED CLUBS | QUARTER MEMB          | ER GROWTH NET<br>GOAL | MEMBER GROWTH<br>ACTUAL | DROPPED<br>MEMBERS ACTUAL<br>(including transfers) |
| JULY/AUG/SEPT         | 1             | 0         | 1             | JULY/AUG/SEPT         | 30                    | 12                      | 17                                                 |
| OCT/NOV/DEC           | 0             | 0         | 0             | OCT/NOV/DEC           | 35                    | 0                       | 0                                                  |
| JAN/FEB/MAR           | 0             | 0         | 0             | JAN/FEB/MAR           | 55                    | 0                       | 0                                                  |
| APR/MAY/JUNE          | 1             | 0         | 0             | APR/MAY/JUNE          | 30                    | 0                       | 0                                                  |

#### GOALS AND ACTUAL NEW CLUBS CUMULATIVE