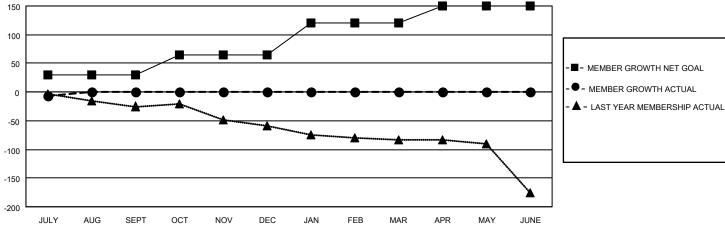

## District 201V3

| Clubs                 |               |           |               | Members               |                       |                         |                                                    |
|-----------------------|---------------|-----------|---------------|-----------------------|-----------------------|-------------------------|----------------------------------------------------|
| RESULTS FOR 2023-2024 |               |           |               | RESULTS FOR 2023-2024 |                       |                         |                                                    |
| QUARTER               | NEW CLUB GOAL | NEW CLUBS | DROPPED CLUBS | QUARTER MEMB          | ER GROWTH NET<br>GOAL | MEMBER GROWTH<br>ACTUAL | DROPPED<br>MEMBERS ACTUAL<br>(including transfers) |
| JULY/AUG/SEPT         | 1             | 0         | 1             | JULY/AUG/SEPT         | 30                    | 12                      | 17                                                 |
| OCT/NOV/DEC           | 0             | 0         | 0             | OCT/NOV/DEC           | 35                    | 0                       | 0                                                  |
| JAN/FEB/MAR           | 0             | 0         | 0             | JAN/FEB/MAR           | 55                    | 0                       | 0                                                  |
| APR/MAY/JUNE          | 1             | 0         | 0             | APR/MAY/JUNE          | 30                    | 0                       | 0                                                  |

#### GOALS AND ACTUAL MEMBERS CUMULATIVE

|                  |    |                                              | <b>1</b>                       |              |  |
|------------------|----|----------------------------------------------|--------------------------------|--------------|--|
| DROPPED CLUBS: 1 |    | 3 CLUBS OF 65 ADDED 1 OR<br>MORE NEW MEMBERS | GENDER DISTRIBUTION            |              |  |
|                  |    | MORE NEW MEMBERS                             | MALE                           | 745 (66.64%) |  |
|                  |    |                                              | FEMALE                         | 372 (33.27%) |  |
| DROPPED MEMBERS  |    |                                              | NON BINARY                     | 1 (0.09%)    |  |
|                  |    |                                              | PREFER NOT TO ANSWER 0 (0.00%) |              |  |
| DECEASED         | 0  |                                              |                                | ,            |  |
| CLUB CANCELLED   | 0  | CLICK HERE FOR CUMULATIVE                    | TOTAL FAMILY UNIT MEMBERS      | 148          |  |
| OTHER            | 17 | MEMBERSHIP DATA                              |                                |              |  |
| TOTAL            | 17 |                                              | FAMILY MEMBERS PAYING HA       | LF DUES 76   |  |
|                  |    |                                              |                                |              |  |